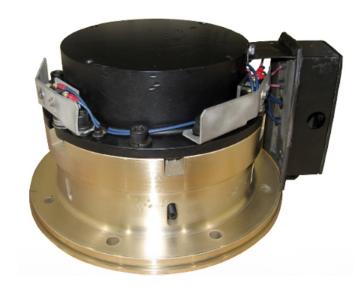

H-E Parts offers pull down brakes for the most common Drills including the Caterpillar MD6640 and Bucyrus 49R Series. Individual components are available for all models.

## **BENEFITS**

- Rebuilt to meet or exceed OEM specifications.
- Extended life and enhanced performance.
- Balanced spring strength for even wear and performance.
- Quality checked for consistent release tolerances.
- Production quality is managed through our ISO9001:2015
  Certified Quality Management System.