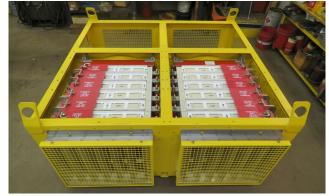

H-E Parts supplies new OEM braking resistors for Komatsu, Caterpillar, and unit rig haul trucks. Our resistors are stocked in our facilities and available for immediate delivery.

**Grid Box** 

| EQUIPMENT MODEL | PART NUMBER                                               |
|-----------------|-----------------------------------------------------------|
| KOMATSU 830E    | 58E-06-00991, 58E-06-00971,<br>58E-06-00941, 58E-06-03850 |
| KOMATSU 930E    | 58F-06-01660, 58E-06-03850,<br>58F-06-01640, 58F-06-01650 |