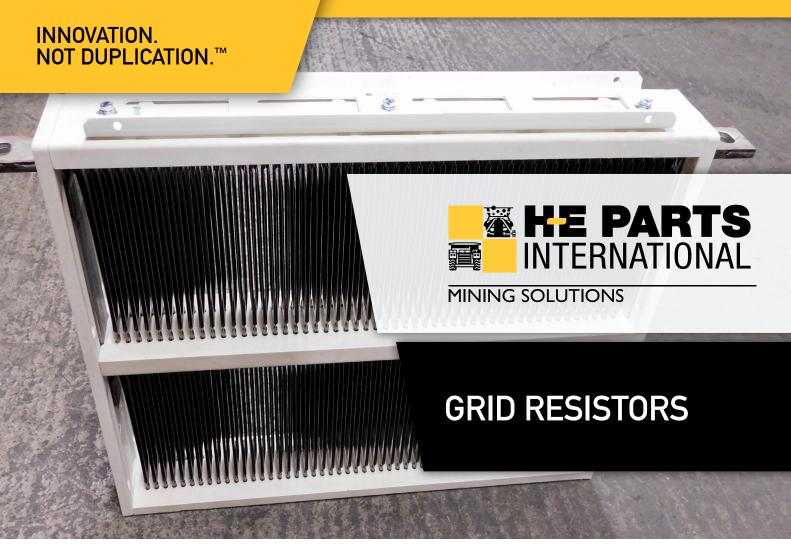

H-E Parts offers J series grid resistors as a longer-lasting, more reliable alternative to the previous series of resistors.

## **IMPROVEMENTS**

- Improved, stronger side board material to prevent wear
- Reinforced side boards with an additional bottom support
- Can be integrated with older grid resistors
- Even spacing throughout the board to allow for maximized cooling capacity